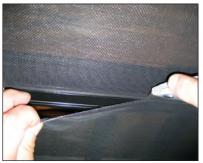

#### ScreenRail Screen Installation\*

Screen & flat spine inserted into angled screen retention groove to insure tighter fit

Spline rollers used to fit screen & spline into groove

Screen is trimmed

ScreenRail cover snaps into frame rail Color shown: Satin Black

\*Screen material not supplied by DSI