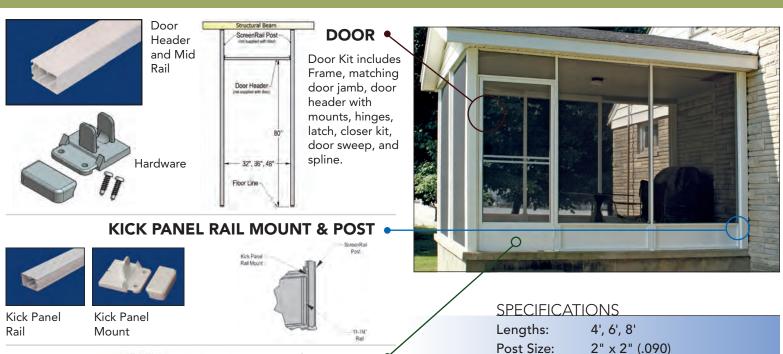

# ScreenRail with Heavy Duty Kick Panel Sections

Post Lengths: 8-1/2', 9-1/2', 11-1/2'

\*Assembled universal door (right or left hand hinge) with heavy duty frame

Door\* Widths: 32", 36", 48"

Door\* Height: 80"

**KICK PANEL** 

Existing Structure
ScreenRail Rail