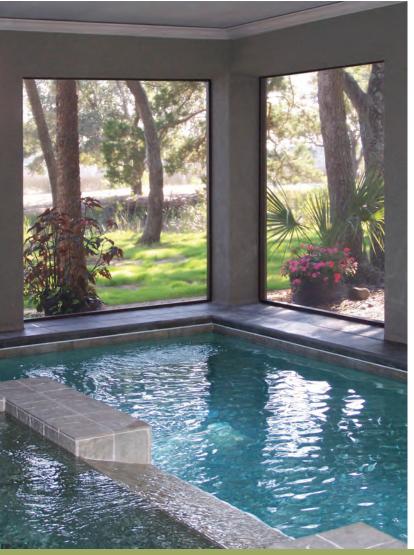

# ScreenRail

Expand your living area by bringing the outdoors inside. Westbury ScreenRail allows you to enjoy your outdoor living space without the insects. Both the Structural Railing and Heavy Duty Kick Panel systems are designed for easy installation. With a Limited Lifetime Warranty and a virtually maintenance free powder coating ScreenRail is a premium system designed to keep you outdoors without being "bugged" by insects.

## **FEATURES**

- Structural balcony railing system
- Available heavy duty kick panel helps prevent screen damage from feet and pets
- Easy to assemble 4', 6' and 8' sections
- Assembled universal door (right or left hand hinge) with heavy duty frame
- Certified PCI 4000 A-2 (AAMA 2604) compliant powder coating. AAMA 2605 available by special order
- Available in our 12 standard colors (custom colors available)
- Durable flat spline secures screen
- Designed to allow you to choose the screen type that best meets your needs\*