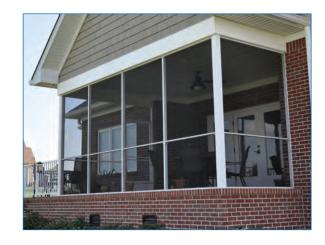

ctural Railing and Heavy Duty Kick Panel systems are designed for easy installation. With a Limited Lifetime Warranty and a virtually maintenance free powder coating ScreenRail is a premium system designed to keep you outdoors without being "bugged" by insects.





## **FEATURES**

- Structural balcony railing system
- Available heavy duty kick panel helps prevent screen damage from feet and pets
- Easy to assemble 4', 6' and 8' sections
- Assembled universal door (right or left hand hinge) with heavy duty frame
- Certified PCI 4000 A-2 (AAMA 2604) compliant powder coating. AAMA 2605 available by special order
- Available in our 12 standard colors (custom colors available)
- Durable flat spline secures screen
- Designed to allow you to choose the screen type that best meets your needs\*



<sup>\*</sup>Screen material not supplied by DSI

## ScreenRail with Structural Railing



# ScreenRail with Heavy Duty Kick Panel Sections



Post Lengths: 8-1/2', 9-1/2', 11-1/2'

\*Assembled universal door (right or left hand hinge) with heavy duty frame

Door\* Widths: 32", 36", 48"

Door\* Height: 80"

**KICK PANEL** 

Existing Structure
ScreenRail Rail

#### ScreenRail Screen Installation\*



Screen & flat spine inserted into angled screen retention groove to insure tighter fit



Spline rollers used to fit screen & spline into groove



Screen is trimmed











ScreenRail cover snaps into frame rail Color shown: Satin Black

\*Screen material not supplied by DSI

### Standard Aluminum Colors



Colors shown are a close representation of the true color. Please consult actual s