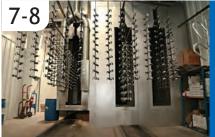

Powder is applied with 18 automated and 2 manual spray guns. Compressed process air is dried to -35°F Dew Point for superior adhesion.

The powder coating is then bonded and adhered to the aluminum sub-straight in a 400 degree cure stage.