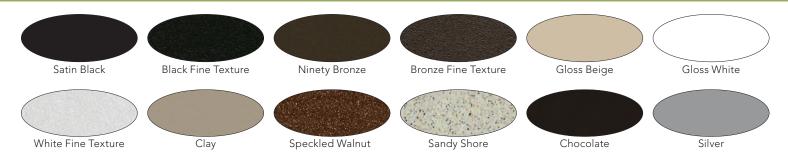

### Standard Aluminum Colors

Colors shown are a close representation of the true color. Please consult actual samples for accurate powder coating colors. Custom colors available.