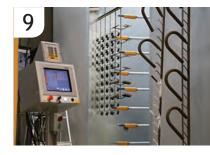

# Designed to Keep You Outdoors

CLEAN: City water rinse CLEANER: Recycling reverse osmosis water rinse CLEANTEST: Pure reverse osmosis water rinse SEALER: Dried-in-place aluminum sealer

A 200 MPH air blast removes water drops from the pre-treated aluminum. A convection oven completes the dry-off process.

Powder is applied with 18 automated and 2 manual spray guns. Compressed process air is dried to -35°F Dew Point for superior adhesion.

The powder coating is then bonded and adhered to the aluminum sub-straight in a 400 degree cure stage.

The powder coating application booth produces zero VOC emissions. Powder is stored and applied in a climate controlled positive pressure environmental room. Ten pre-treat system titration checks twice per shift maintain system parameters and ten QC checks are completed every hour on product coming off the powder-coating line. Parts are not touched by human hands during the pre-treat, dry-off, application and cure process to maintain ultimate cleanliness of powder-coated parts.

DSI is a PCI 4000 certified and verified AAMA 2604 and AAMA 2605 compliant powder coating applicator. The powder coating process is accredited by the American Architectural Manufacturing Association and the Powder Coating Institute. Our powder coating is custom blended from a Super Durable Polyester TGIC (Triglycidyl Isocyanurate) resin-base, using premium pigmentation to meet AAMA 2604 specifications. Our AAMA 2605 is a fluorocarbon polymer resin system.