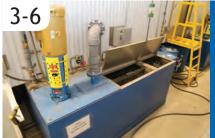

# Designed to Keep You Outdoors

CLEAN: City water rinse CLEANER: Recycling reverse osmosis water rinse CLEANTEST: Pure reverse osmosis water rinse SEALER: Dried-in-place aluminum sealer

A 200 MPH air blast removes water drops from the pre-treated aluminum. A convection oven completes the dry-off process.