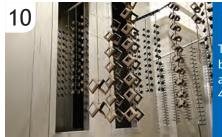

Powder is applied with 18 automated and 2 manual spray guns. Compressed process air is dried to -35°F Dew Point for superior adhesion.

The powder coating is then bonded and adhered to the aluminum sub-straight in a 400 degree cure stage.

The powder coating application booth produces zero VOC emissions. Powder is stored and applied in a climate controlled positive pressure environmental room. Ten pre-treat system titration checks twice per shift maintain system parameters and ten QC checks are completed every hour on product coming off the powder-coating line. Parts are not touched by human hands during the pre-treat, dry-off, application and cure process to maintain ultimate cleanliness of powder-coated parts.

DSI is a PCI 4000 certified and verified AAMA 2604 and AAMA 2605 compliant powder coating applicator. The powder coating process is accredited by the American Architectural Manufacturing Association and the Powder Coating Institute. Our powder coating is custom blended from a Super Durable Polyester TGIC (Triglycidyl Isocyanurate) resin-base, using premium pigmentation to meet AAMA 2604 specifications. Our AAMA 2605 is a fluorocarbon polymer resin system.