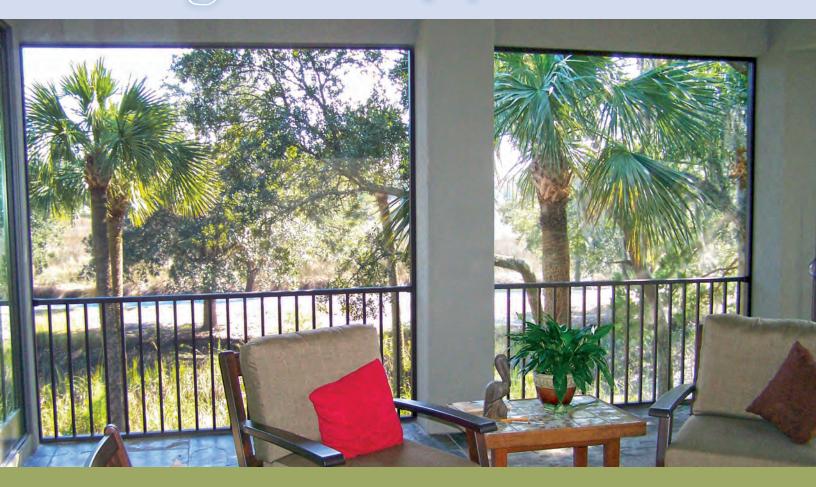

# ScreenRail

Expand your living area by bringing the outdoors inside. Westbury ScreenRail allows you to enjoy your outdoor living space without the insects. Both the Structural Railing and Heavy Duty Kick Panel systems are designed for easy installation. With a Limited Lifetime Warranty and a virtually maintenance free powder coating ScreenRail is a premium system designed to keep you outdoors without being "bugged" by insects.

## **FEATURES**

- Structural balcony railing system
- Available heavy duty kick panel helps prevent screen damage from feet and pets
- Easy to assemble 4', 6' and 8' sections
- Assembled universal door (right or left hand hinge) with heavy duty frame
- Certified PCI 4000 A-2 (AAMA 2604) compliant powder coating. AAMA 2605 available by special order
- Available in our 12 standard colors (custom colors available)
- Durable flat spline secures screen
- Designed to allow you to choose the screen type that best meets your needs\*