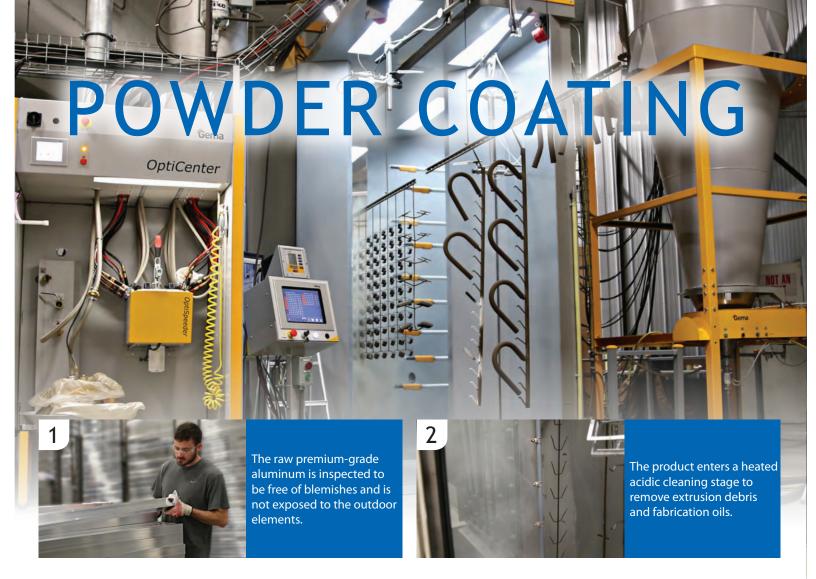

# Designed to Keep You Outdoors

CLEAN: City water rinse CLEANER: Recycling reverse osmosis water rinse CLEANTEST: Pure reverse osmosis water rinse SEALER: Dried-in-place aluminum sealer

A 200 MPH air blast removes water drops from the pre-treated aluminum. A convection oven completes the dry-off process.

Powder is applied with 18 automated and 2 manual spray guns. Compressed process air is dried to -35°F Dew Point for superior adhesion.

The powder coating is then bonded and adhered to the aluminum sub-straight in a 400 degree cure stage.

The powder coating application booth produces zero VOC emissions. Powder is stored and applied in a climate controlled positive pressure environmental room. Ten pre-treat system titration checks twice per shift maintain system parameters and ten QC checks are completed every hour on product coming off the powder-coating line. Parts are not touched by human hands during the pre-treat, dry-off, application and cure process to maintain ultimate cleanliness of powder-coated parts.