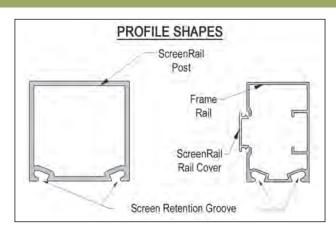

## ScreenRail with Structural Railing

# ScreenRail with Heavy Duty Kick Panel Sections

Post Lengths: 8-1/2', 9-1/2', 11-1/2'

\*Assembled universal door (right or left hand hinge) with heavy duty frame

Door\* Widths: 32", 36", 48"

Door\* Height: 80"

**KICK PANEL** 

Existing Structure
ScreenRail Rail