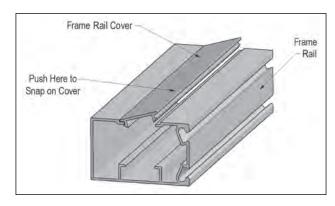

#### ScreenRail Screen Installation\*

Screen & flat spine inserted into angled screen retention groove to insure tighter fit

Spline rollers used to fit screen & spline into groove

Screen is trimmed

ScreenRail cover snaps into frame rail Color shown: Satin Black

\*Screen material not supplied by DSI