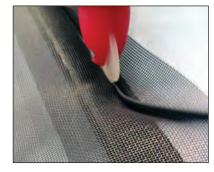

#### ScreenRail Screen Installation\*

Screen & flat spine inserted into angled screen retention groove to insure tighter fit

Spline rollers used to fit screen & spline into groove

Screen is trimmed

ScreenRail cover snaps into frame rail Color shown: Satin Black

\*Screen material not supplied by DSI