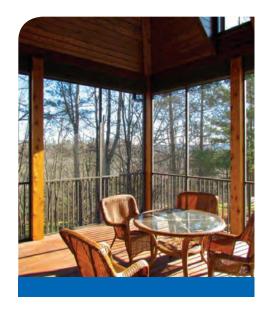

# ScreenRail with Heavy Duty Kick Panel Sections

Post Lengths: 8-1/2', 9-1/2', 11-1/2'

\*Assembled universal door (right or left hand hinge) with heavy duty frame

Door\* Widths: 32", 36", 48"

Door\* Height: 80"