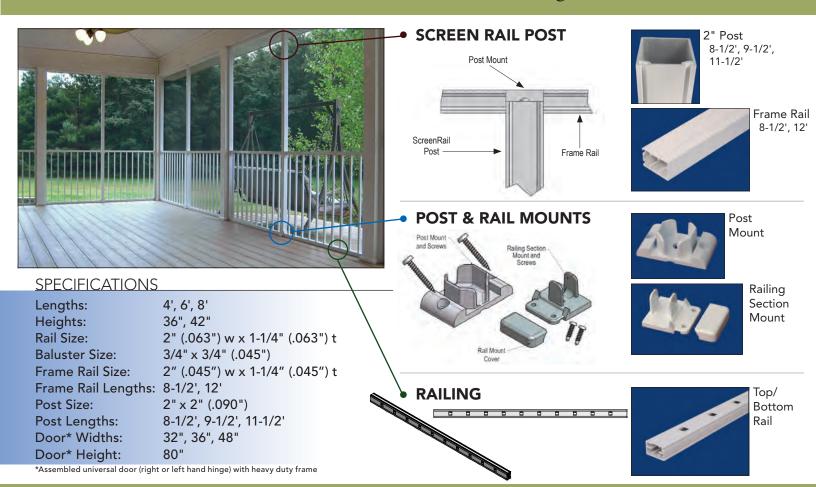

## **FEATURES**

- Structural balcony railing system
- Available heavy duty kick panel helps prevent screen damage from feet and pets
- Easy to assemble 4', 6' and 8' sections
- Assembled universal door (right or left hand hinge) with heavy duty frame
- Certified PCI 4000 A-2 (AAMA 2604) compliant powder coating. AAMA 2605 available by special order
- Available in our 12 standard colors (custom colors available)
- Durable flat spline secures screen
- Designed to allow you to choose the screen type that best meets your needs\*

# ScreenRail with Heavy Duty Kick Panel Sections

Post Lengths: 8-1/2', 9-1/2', 11-1/2'

\*Assembled universal door (right or left hand hinge) with heavy duty frame

Door\* Widths: 32", 36", 48"

Door\* Height: 80"