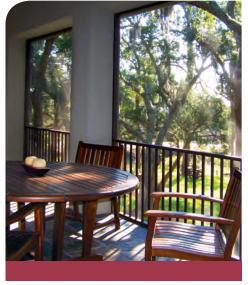

# ScreenRail

# Designed to Keep You Outdoors













CLEAN: City water rinse CLEANER: Recycling reverse osmosis water rinse CLEANTEST: Pure reverse osmosis water rinse SEALER: Dried-in-place aluminum sealer



A 200 MPH air blast removes water drops from the pre-treated aluminum. A convection oven completes the dry-off process.



Powder is applied with 18 automated and 2 manual spray guns. Compressed process air is dried to -35°F Dew Point for superior adhesion.



The powder coating is then bonded and adhered to the aluminum sub-straight in a 400 degree cure stage.



The powder coating application booth produces zero VOC emissions. Powder is stored and applied in a climate controlled positive pressure environmental room. Ten pre-treat system titration checks twice per shift maintain system parameters and ten QC checks are complete