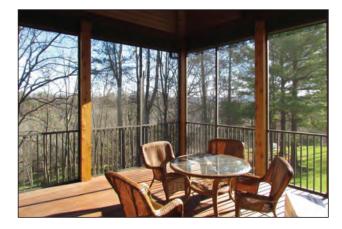

# ScreenRail

Expand your living area by bringing the outdoors inside. Westbury ScreenRail allows you to enjoy your outdoor living space without the insects. Both the Structural Railing and Heavy Duty Kick Panel systems are designed for easy installation. With a Limited Lifetime Warranty and a virtually maintenance free powder coating ScreenRail is a premium system designed to keep you outdoors without being "bugged" by insects.

## **FEATURES**

- Structural balcony railing system
- Available heavy duty kick panel helps prevent screen damage from feet and pets
- Easy to assemble 4', 6' and 8' sections
- Assembled universal door (right or left hand hinge) with heavy duty frame
- Certified PCI 4000 A-2 (AAMA 2604) compliant powder coating. AAMA 2605 available by special order
- Available in our 12 standard colors (custom colors available)
- Durable flat spline secures screen
- Designed to allow you to choose the screen type that best meets your needs\*