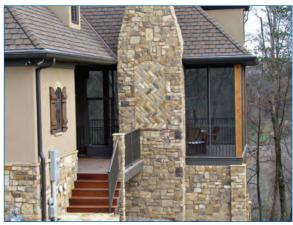

# ScreenRail

Expand your living area by bringing the outdoors inside. Westbury ScreenRail allows you to enjoy your outdoor living space without the insects. Both the Structural Railing and Heavy Duty Kick Panel systems are designed for easy installation. With a Limited Lifetime Warranty and a virtually maintenance free powder coating ScreenRail is a premium system designed to keep you outdoors without being "bugged" by insects.

## **FEATURES**

- Structural balcony railing system
- Available heavy duty kick panel helps prevent screen damage from feet and pets
- Easy to assemble 4', 6' and 8' sections
- Assembled universal door (right or left hand hinge) with heavy duty frame
- Certified PCI 4000 A-2 (AAMA 2604) compliant powder coating. AAMA 2605 available by special order
- Available in our 12 standard colors (custom colors available)
- Durable flat spline secures screen
- Designed to allow you to choose the screen type that best meets your needs\*