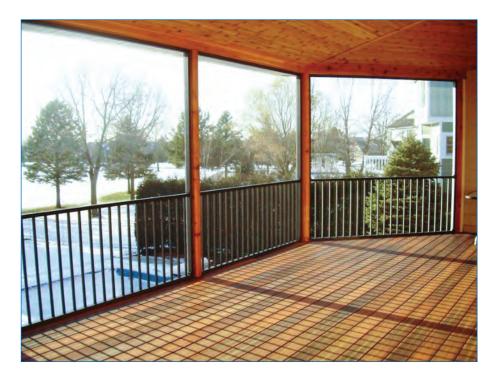

# ScreenRail

Expand your living area by bringing the outdoors inside. Westbury ScreenRail allows you to enjoy your outdoor living space without the insects. Both the Structural Railing and Heavy Duty Kick Panel systems are designed for easy installation. With a Limited Lifetime Warranty and a virtually maintenance free powder coating ScreenRail is a premium system designed to keep you outdoors without being "bugged" by insects.

## **FEATURES**

- Structural balcony railing system
- Available heavy duty kick panel helps prevent screen damage from feet and pets
- Easy to assemble 4', 6' and 8' sections
- Assembled universal door (right or left hand hinge) with heavy duty frame
- Certified PCI 4000 A-2 (AAMA 2604) compliant powder coating. AAMA 2605 available by special order
- Available in our 12 standard colors (custom colors available)
- Durable flat spline secures screen
- Designed to allow you to choose the screen type that best meets your needs\*

## ScreenRail with Structural Railing