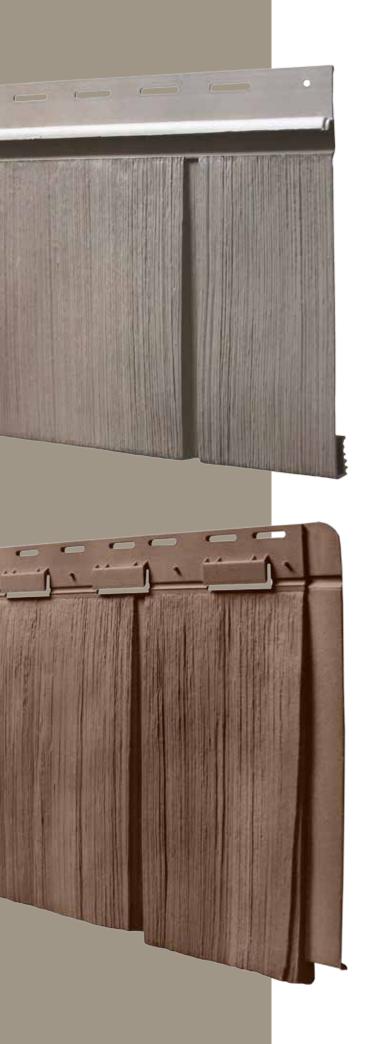

## 6.5" SEASONED SHAKE

The authentic weathered look and rough-cut cedar-like texture of our 6.5" Seasoned Shake is surprisingly realistic from the curb or the front door. Our shakes are manufactured to be durable and low-maintenance.

The single course design is installer-friendly and allows for quicker installation for a fraction of the cost and maintenance of real rough-cut cedar and is backed by a **Limited Lifetime Warranty**.

Whether you are updating your existing home's exterior cladding or building new, our 6.5" Seasoned Shake is the right choice for you.

## 9" PERENNIAL SHAKE

Our new 9" Perennial Shake is beautifully authentic. With a 9" staggered, rough-cut face, it has a remarkably realistic weathered finish and an installer-friendly single course profile and is available in eight rich colors.

Meticulously engineered for long-lasting durability, the 9" Perennial Shake boasts an authentic weathered finish and low maintenance, backed by a **Lifetime Limited Warranty**. You can rest easy knowing your home is clad in the very best.