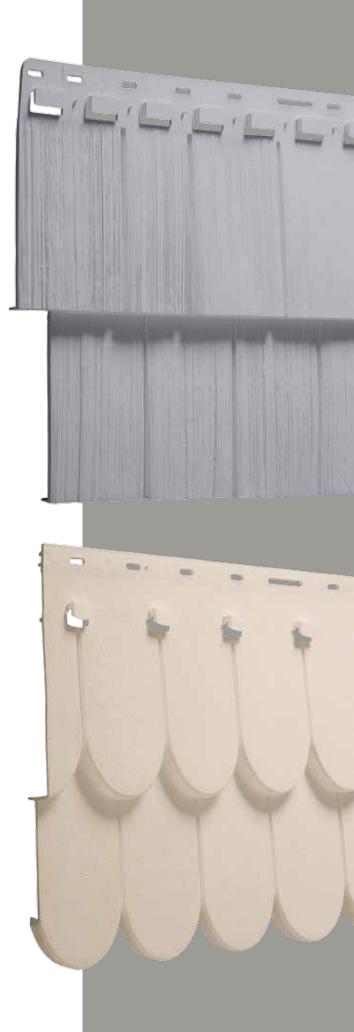

## 6.5" SEASONED SHAKE

The authentic weathered look and rough-cut cedar-like texture of our 6.5" Seasoned Shake is surprisingly realistic from the curb or the front door. Our shakes are manufactured to be durable and low-maintenance.

## 9" PERENNIAL SHAKE

Our new 9" Perennial Shake is beautifully authentic. With a 9" staggered, rough-cut face, it has a remarkably realistic weathered finish and an installer-friendly single course profile and is available in eight rich colors.