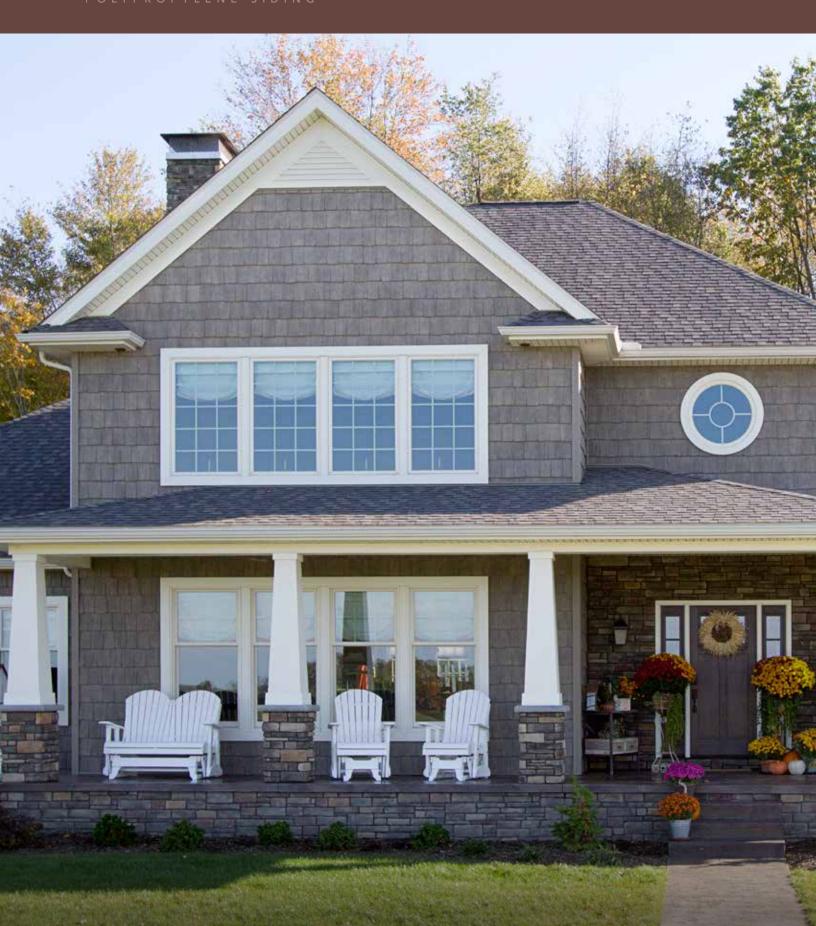

# SHAKES & ORNAMENTAL ROUNDS

Cedarbrook will not rot, split, shrink, absorb water or be destroyed by insects. And unlike wood shakes or ornamental rounds that must be stained or painted every 2-3 years, Cedarbrook maintains its original look and finish for years and years. It never needs painting or staining.

A look that can add value to your home's exterior, Cedarbrook shake and ornamental rounds offer deeply grained-natural looking textures and come in a wide variety of colors, all backed by a **Lifetime Limited Warranty**.