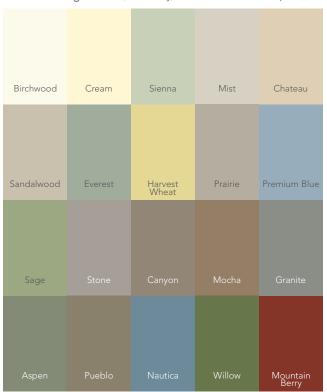

Whether you're building a new home or remodeling your existing, this deep-grained, cedar-like panel will make you the envy of your neighborhood.

Stocking Colors

Non-Stocking Colors (Additional lead times required)